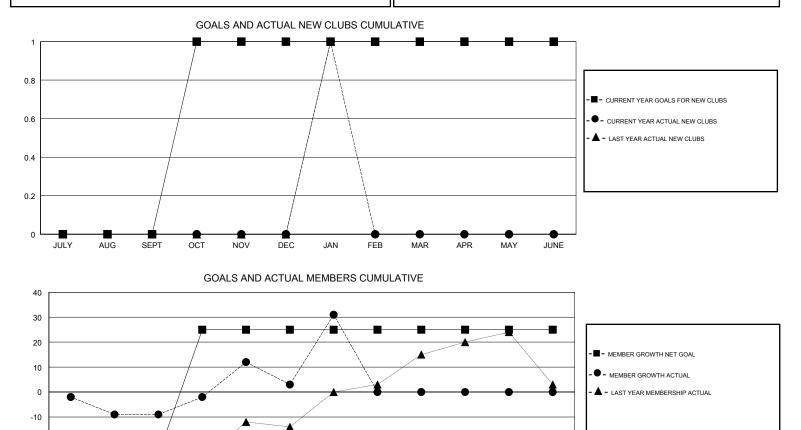

## GMT CA

|                       | Club          | S         |               |                       | Me                        | mbers                   |                                                    |
|-----------------------|---------------|-----------|---------------|-----------------------|---------------------------|-------------------------|----------------------------------------------------|
| RESULTS FOR 2018-2019 |               |           |               | RESULTS FOR 2018-2019 |                           |                         |                                                    |
| QUARTER               | NEW CLUB GOAL | NEW CLUBS | DROPPED CLUBS | QUARTER               | MEMBER GROWTH NET<br>GOAL | MEMBER GROWTH<br>ACTUAL | DROPPED<br>MEMBERS ACTUAL<br>(including transfers) |
| JULY/AUG/SEPT         | 0             | 0         | 2             | JULY/AUG/SEPT         | -25                       | 13                      | 20                                                 |
| OCT/NOV/DEC           | 1             | 0         | 0             | OCT/NOV/DEC           | 50                        | 38                      | 23                                                 |
| JAN/FEB/MAR           | 0             | 1         | 0             | JAN/FEB/MAR           | 0                         | 38                      | 9                                                  |
| APR/MAY/JUNE          | 0             | 0         | 0             | APR/MAY/JUNE          | 0                         | 0                       | 0                                                  |

-30 -40 JULY AUG SEPT OCT NOV DEC JAN FEB MAR APR MAY JUNE

| DROPPED CLUBS: 2 | 24 CLUBS OF 40 ADDED 1 OR MORE<br>NEW MEMBERS | GENDER DISTRIBUTION<br>MALE 680 (55.24%)<br>FEMALE 551 (44.76%) |  |
|------------------|-----------------------------------------------|-----------------------------------------------------------------|--|
| DROPPED MEMBERS  |                                               | Women Percentage Fiscal Year Goal: 44%                          |  |
| DECEASED 4       | CLICK HERE FOR CUMULATIVE                     | TOTAL FAMILY UNIT MEMBERS                                       |  |
| CLUB CANCELLED 2 | MEMBERSHIP DATA                               | FAMILY MEMBERS PAYING HALF 206                                  |  |
| OTHER 46         |                                               | DUES                                                            |  |
| TOTAL 52         |                                               |                                                                 |  |